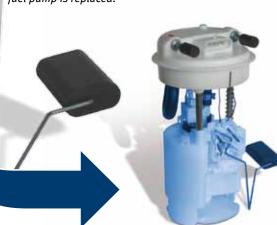

These spare parts kits mean that the old fuel delivery unit flange cover has to be re-used. It must therefore be detached from the rest of the fuel delivery unit.

The in-tank pump is supplied preassembled within the swirl pot.

The simple exchange operation is clearly described in the fitting instructions (supplied with the pump).

Fitting instructions enclosed

Note the scope of supply! Only the swirl pot with the pre-assembled fuel pump is replaced.